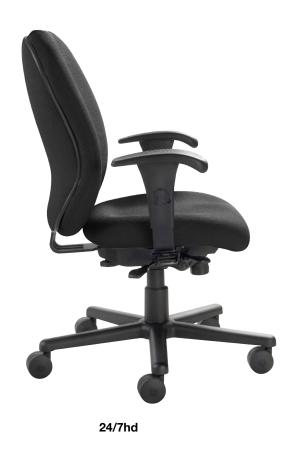

# 24/7 HD

#### **FEATURES**

High-density, high-resiliency, dual density foam with Enersorb<sup>™</sup> seat topper for enhanced support and comfort.

#### **OPTIONAL HEADREST**

Easily adjust height and tilt for optimal neck/back support.

#### **ERGONOMIC SUPPORT**

Compound curved back and built-in lumbar support provides the user with exceptional ergonomic support and comfort.

Height and width adjustable arms with dense polyurethane arm pad for durability.

#### WATERFALL SEATING

Waterfall seat design gently slopes away from the legs, minimizing pressure on the thighs and promoting good posture.

#### **SOLID BUILD**

Steel reinforced seat and back support, oversized cast aluminum base with 3" dual wheel carpet casters and heavy duty pneumatic lift.

# ADJUSTABLE MECHANISM

Swivel-tilt mechanism with infinity position tilt lock, seat depth adjustment, pneumatic height adjustment and tension control.