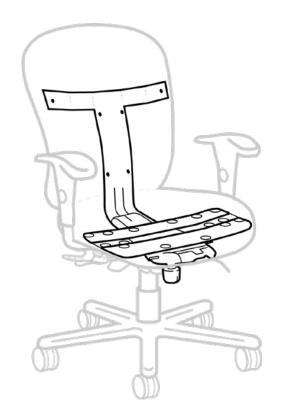

#### **SOLID BUILD**

Steel reinforced seat and back support, oversized cast aluminum base with 3" dual wheel carpet casters and heavy duty pneumatic lift.

## SUPPORT.

The 24/7hd provides personalized comfort for those long days at the office. It accommodates individuals up to 450 lbs with its sturdy frame and durable, steel-reinforced back and seat. The 24/7hd is one tough chair.

**Steel Support Structure** 