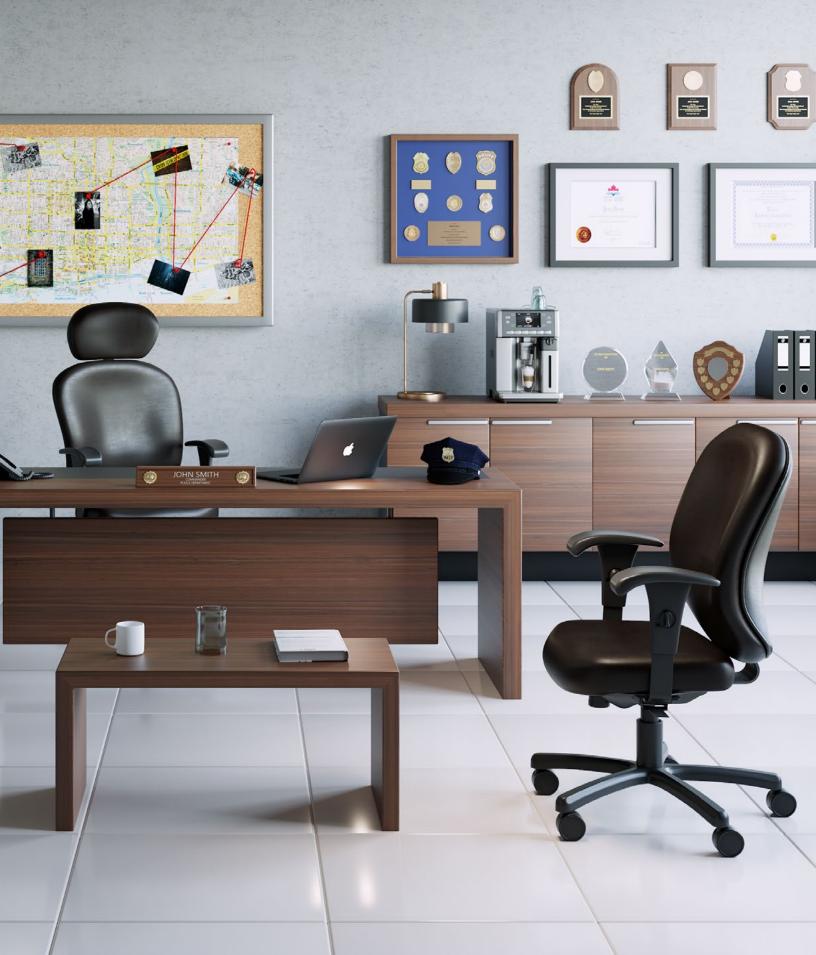

## SUPPORT.

The 24/7hd provides personalized comfort for those long days at the office. It accommodates individuals up to 450 lbs with its sturdy frame and durable, steel-reinforced back and seat. The 24/7hd is one tough chair.