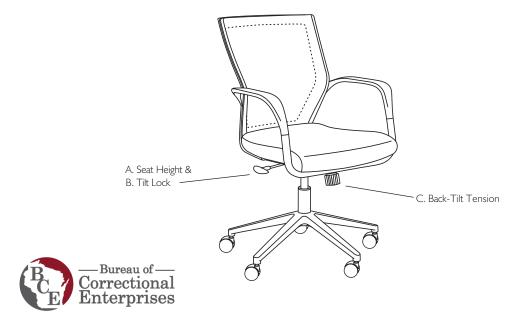

#### A. Seat Height Adjustment

To lower height while seated, lift the lever at the right of the seat. To raise the height, remove your weight from the seat while lifting the lever.

#### **B. Tilt Lock**

To lock the back in place, push the lever in. To tilt the back, pull the lever out.

### **C. Back-Tilt Tension**

To increase the tilt tension, turn the knob (located directly under the front of the seat) clockwise. To decrease the tilt tension, turn the knob counter-clockwise.