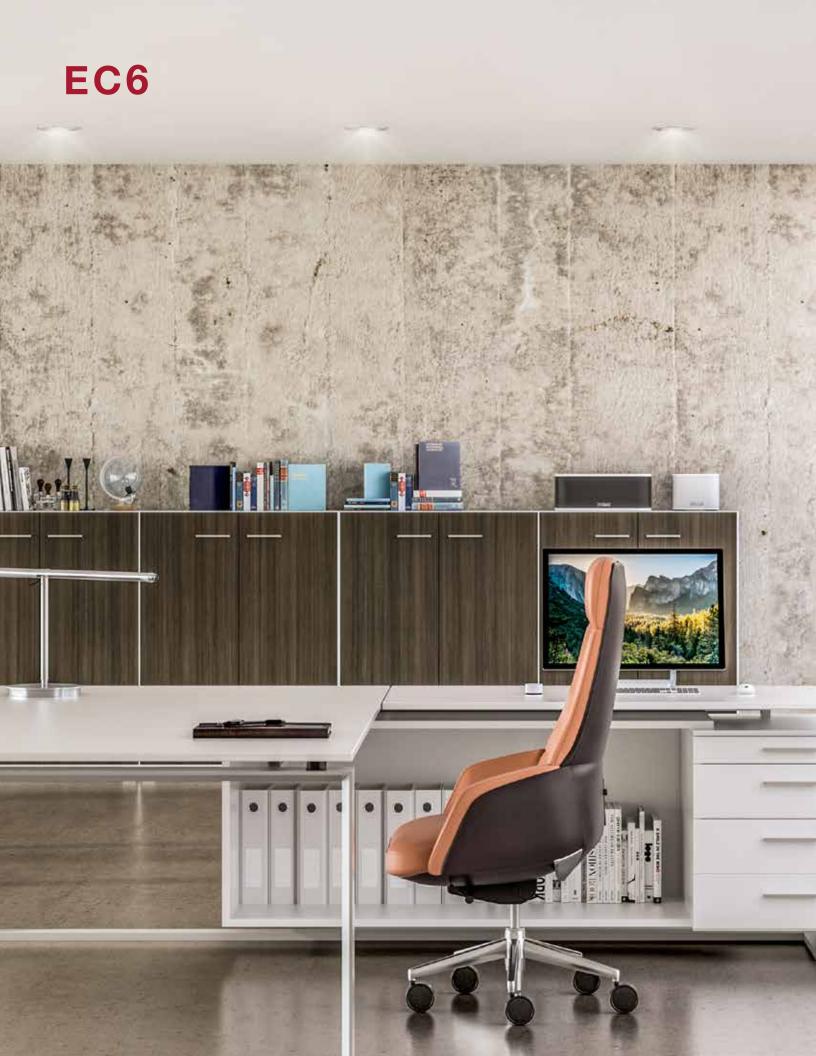

## **MODERN**

MEETS CLASSIC.

Inspired by the 1960s aesthetic and modern office spaces, the EC6 has a sleek, powerful shape that will take your office from hum-drum to buzzworthy.

## Stunning in any space.

The EC6 is unique among executive chairs, with our innovative adjustable lumbar support that is built into the chair's back. This feature provides a seamless look and easy user experience.

With eye-catching colors and upholstered leather, the EC6 provides a professional yet playful touch to any space. Its straight-forward controls, adjustable lumbar support, and optional dual-tone upholstery keep you in charge.