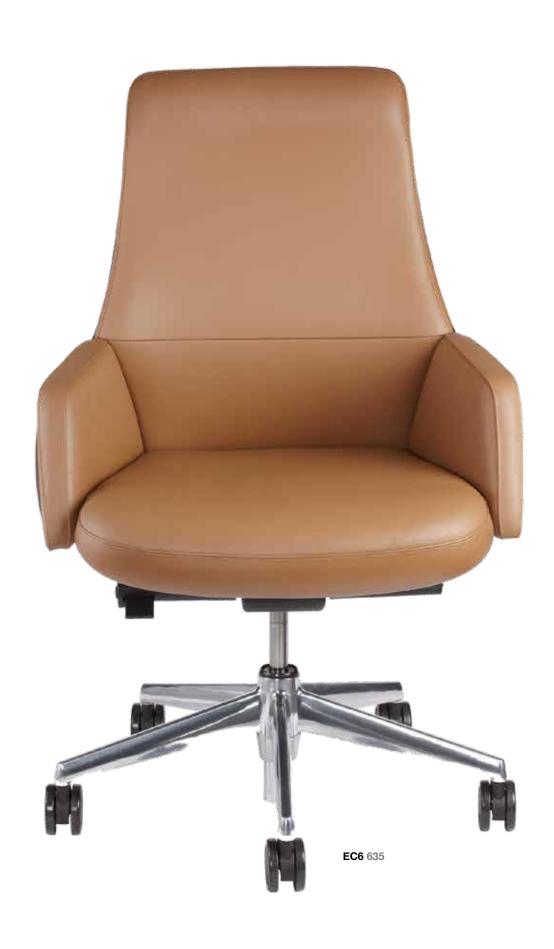

## **MODERN**

MEETS CLASSIC.

Inspired by the 1960s aesthetic and modern office spaces, the EC6 has a sleek, powerful shape that will take your office from hum-drum to buzzworthy.



## Stunning in any space.

The EC6 is unique among executive chairs, with our innovative adjustable lumbar support that is built into the chair's back. This feature provides a seamless look and easy user experience.

With eye-catching colors and upholstered leather, the EC6 provides a professional yet playful touch to any space. Its straight-forward controls, adjustable lumbar support, and optional dual-tone upholstery keep you in charge.



## **DESIGN**





casters.