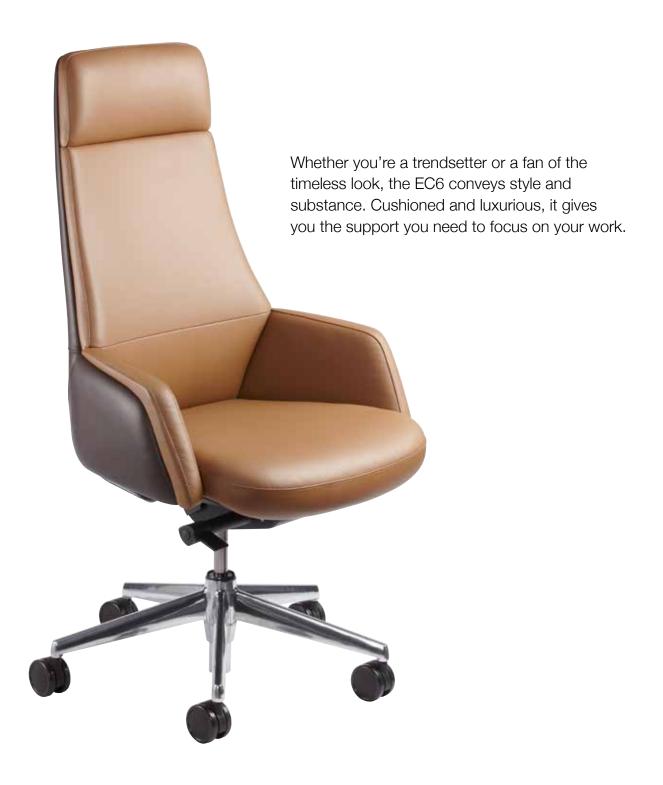

## Stunning in any space.

The EC6 is unique among executive chairs, with our innovative adjustable lumbar support that is built into the chair's back. This feature provides a seamless look and easy user experience.

With eye-catching colors and upholstered leather, the EC6 provides a professional yet playful touch to any space. Its straight-forward controls, adjustable lumbar support, and optional dual-tone upholstery keep you in charge.