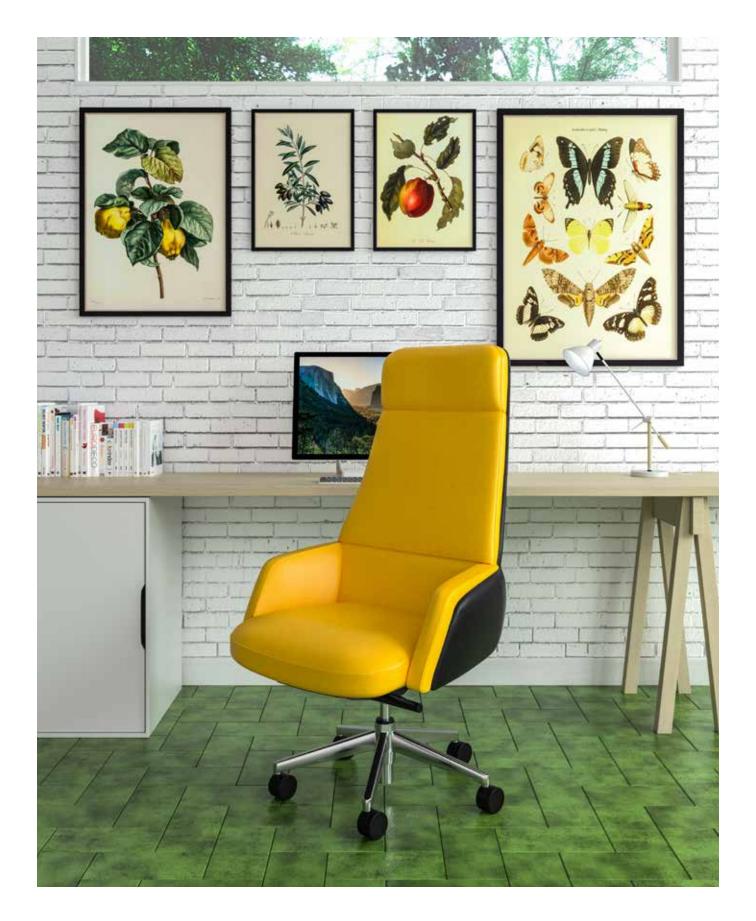

With eye-catching colors and upholstered leather, the EC6 provides a professional yet playful touch to any space. Its straight-forward controls, adjustable lumbar support, and optional dual-tone upholstery keep you in charge.