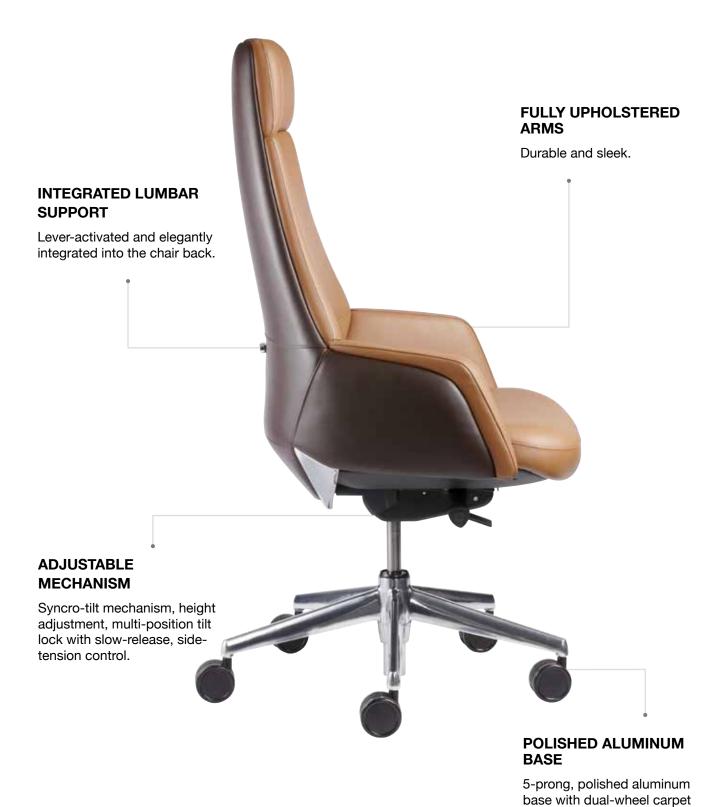

## Stunning in any space.

The EC6 is unique among executive chairs, with our innovative adjustable lumbar support that is built into the chair's back. This feature provides a seamless look and easy user experience.

With eye-catching colors and upholstered leather, the EC6 provides a professional yet playful touch to any space. Its straight-forward controls, adjustable lumbar support, and optional dual-tone upholstery keep you in charge.

## **DESIGN**

casters.