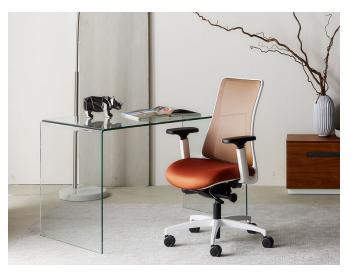

# One look is instant captivation, taking a seat is instant elation.

The 4-way elastomeric stretch mesh, contoured Genie® lamp-inspired frame, and waterfall seat work in harmony to relieve pressure points and deliver the best-of-class, lasting, ergonomic sitting experience.

#### mesh colors

Silver.

Chocolate.

Blue.

Green.

Cardinal.

Orange.

Black copper.