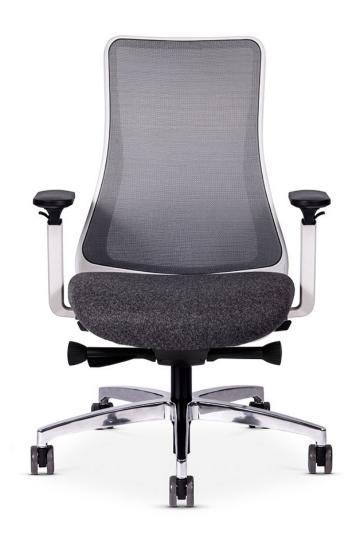

# One look is instant captivation, taking a seat is instant elation.

The 4-way elastomeric stretch mesh, contoured Genie® lamp-inspired frame, and waterfall seat work in harmony to relieve pressure points and deliver the best-of-class, lasting, ergonomic sitting experience.

### features

- Unique, contoured mesh for upper thoracic mobility.
- 6 seats all in one look.
- Quick adjust advanced synchro and body balance mechanisms with optional seat depth adjustments.
- 12 year heavy-duty, 24/7 use warranty including the foam.