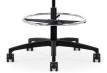

#### bases

Black nylon 5-star base.

White nylon 5-star base.

5-star base.

Brushed aluminum 5-star.

- Each base can pair with a stool kit/foot ring.