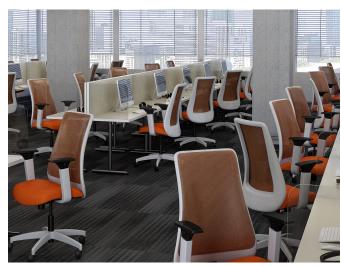

# Genie®

ergonomic, designer, high-performance seating for HD 24/7 applications

# One look is instant captivation, taking a seat is instant elation.

The 4-way elastomeric stretch mesh, contoured Genie® lamp-inspired frame, and waterfall seat work in harmony to relieve pressure points and deliver the best-of-class, lasting, ergonomic sitting experience.

### features

- Unique, contoured mesh for upper thoracic mobility.
- 6 seats all in one look.
- Quick adjust advanced synchro and body balance mechanisms with optional seat depth adjustments.
- 12 year heavy-duty, 24/7 use warranty including the foam.