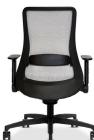

# Genie®

ergonomic, designer, high-performance seating for HD 24/7 applications

# One look is instant captivation, taking a seat is instant elation.

The 4-way elastomeric stretch mesh, contoured Genie® lamp-inspired frame, and waterfall seat work in harmony to relieve pressure points and deliver the best-of-class, lasting, ergonomic sitting experience.

### features

- Unique, contoured mesh for upper thoracic mobility.
- 6 seats all in one look.
- Quick adjust advanced synchro and body balance mechanisms with optional seat depth adjustments.
- 12 year heavy-duty, 24/7 use warranty including the foam.