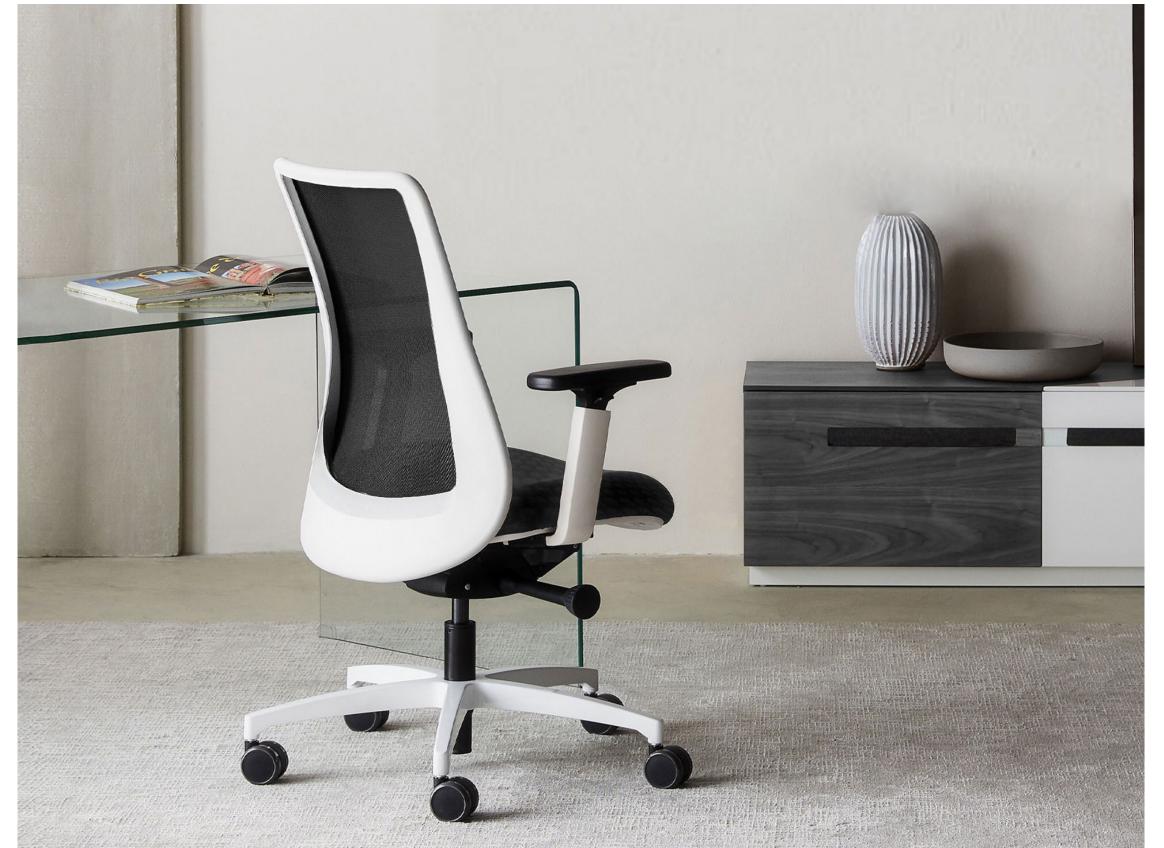

# One look is instant captivation, taking a seat is instant elation.

The 4-way elastomeric stretch mesh, contoured Genie® lamp-inspired frame, and waterfall seat work in harmony to relieve pressure points and deliver the best-of-class, lasting, ergonomic sitting experience.

#### frame finishes

Black. White.