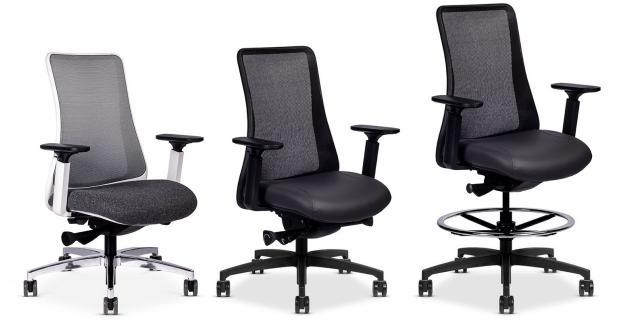

# Genie®

ergonomic, designer, high-performance seating for HD 24/7 applications

# One look is instant captivation, taking a seat is instant elation.

The 4-way elastomeric stretch mesh, contoured Genie® lamp-inspired frame, and waterfall seat work in harmony to relieve pressure points and deliver the best-of-class, lasting, ergonomic sitting experience.

### features

- Unique, contoured mesh for upper thoracic mobility.
- 6 seats all in one look.
- Quick adjust advanced synchro and body balance mechanisms with optional seat depth adjustments.
- 12 year heavy-duty, 24/7 use warranty including the foam.

#### bases

Black nylon 5-star base.

White nylon 5-star base.

5-star base.

Brushed aluminum 5-star.

- Each base can pair with a stool kit/foot ring.