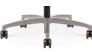

#### bases

Black nylon 5-star base.

White nylon 5-star base.

5-star base.

Brushed aluminum 5-star.

- Each base can pair with a stool kit/foot ring.