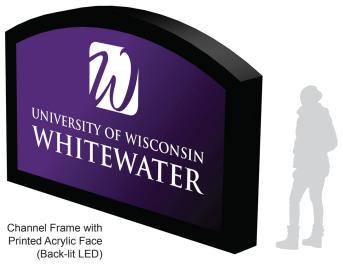

### **Back-Lit LED Signs**

Back-lit LED Signs: BCE has taken significant strides in modernizing the signage we produce especially with our back-lit LED signage. We have the ability to customize back-lighting depending on the style of sign. Size and color options can also be custom made to meet your signage needs \*Double Sided options are available.