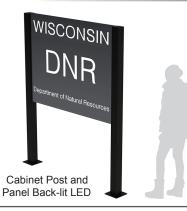

### **Back-Lit LED Signs**

Back-lit LED Signs: BCE has taken significant strides in modernizing the signage we produce especially with our back-lit LED signage. We have the ability to customize back-lighting depending on the style of sign. Size and color options can also be custom made to meet your signage needs \*Double Sided options are available.