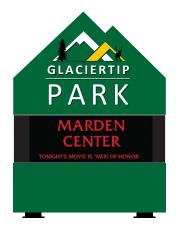

### **Back-Lit LED Signs**

Back-lit LED Signs: BCE has taken significant strides in modernizing the signage we produce especially with our back-lit LED signage. We have the ability to customize back-lighting depending on the style of sign. Size and color options can also be custom made to meet your signage needs \*Double Sided options are available.

(Night-time View)

2

-Bureau of -Correctional

Enterprises