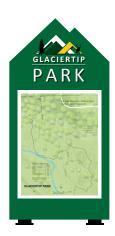

#### Post and Panel & Kiosk Designs

**Post and Panel Signage**: Post and panel signs have been a staple of custom signs for decades. We have variations in styles from dimensional lettering to vinyl options. Text, designs, and sign dimensions can all be personalized meets the customers needs. Custom paint and powder coat color schemes and combinations are also available. \*Double Sided options are available.

**Kiosks**: Kiosks have become an important feature for outdoor spaces. BCE has a few basic kiosk designs that give you the ability to display information about a park, building, or other feature. Color and size options give the customer a range of possiblities including incorporating graphic panels. \*Double Sided options are available.