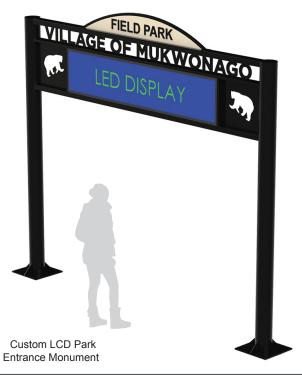

## **Park Entrance Signs**

**Park Entrance Signs**: Park entrances are the focal point of your park. It's important that your entrance is well marked and represents your outdoor space. BCE customizes park entrance signs to meet customer needs. Below are some of our basic model options. Colors, designs, and sizes can all be customized and arranged to mount adequately to your space. \*Double Sided options are available.

### **Back-Lit LED Signs**

Back-lit LED Signs: BCE has taken significant strides in modernizing the signage we produce especially with our back-lit LED signage. We have the ability to customize back-lighting depending on the style of sign. Size and color options can also be custom made to meet your signage needs \*Double Sided options are available.