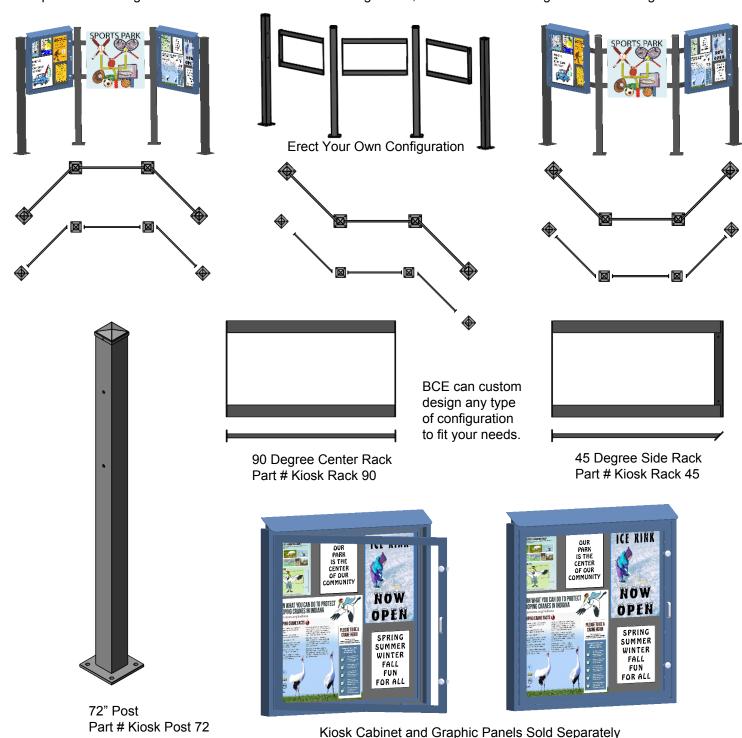

## **Sectional Kiosk Frame Designs**

BCE offers a sectional Kiosk frame that gives the customer the freedom to configure the frame, kiosk cabinets, and/or graphics panels in any configuration or angle that best suits their needs. All components are ordered as separate components allowing the customer to build their initial configuration, or add to their existing BCE kiosk configuration.

5

\* Double Sided Kiosk Cabinet Option Available

www.shopbce.com/park-and-recreational

Paul Gradian Phone: 608-235-7317 E-mail: Paul.Gradian@Wisconsin.gov Megan Rodriguez Phone: 608-219-9621

E-mail: Megan.Rodriguez@Wisconsin.gov