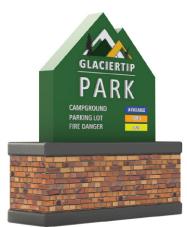

#### **Custom Monument**

**Custom Monument Signs**: BCE produces many different and complex designs. We have the capability to build some of the best looking signage you will see anywhere today. We can incorporate the latest and greatest tech into our designs. Whether it's LCD displays, LED back-lit displays, custom fabrication or all of them our signs are top notch.

\*Contact our sales representitives to discuss and start your project.

3