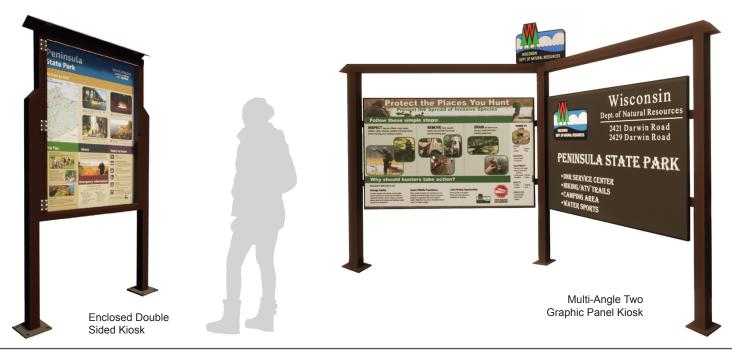

**Kiosks**: Kiosks have become an important feature for outdoor spaces. BCE has a few basic kiosk designs that give you the ability to display information about a park, building, or other feature. Color and size options give the customer a range of possiblities including incorporating graphic panels. \*Double Sided options are available.