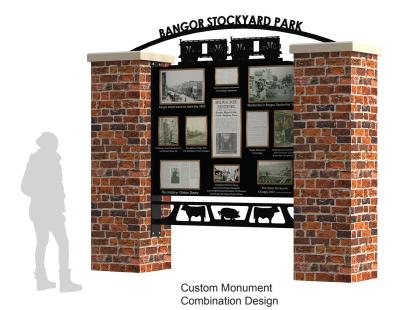

#### **Custom Monument**

**Custom Monument Signs**: BCE produces many different and complex designs. We have the capability to build some of the best looking signage you will see anywhere today. We can incorporate the latest and greatest tech into our designs. Whether it's LCD displays, LED back-lit displays, custom fabrication or all of them our signs are top notch.

\*Contact our sales representitives to discuss and start your project.

3