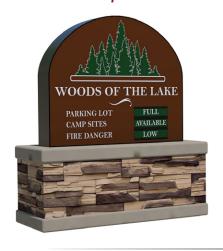

#### **Custom Monument**

**Custom Monument Signs**: BCE produces many different and complex designs. We have the capability to build some of the best looking signage you will see anywhere today. We can incorporate the latest and greatest tech into our designs. Whether it's LCD displays, LED back-lit displays, custom fabrication or all of them our signs are top notch.

\*Contact our sales representitives to discuss and start your project.

3