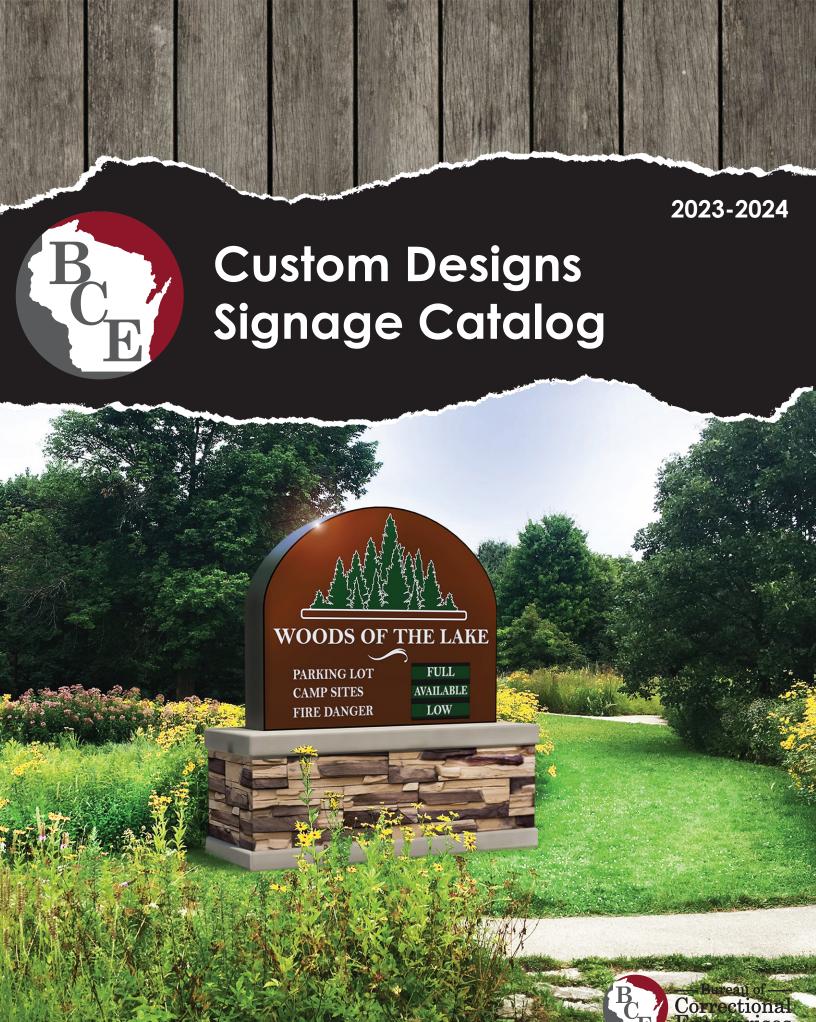

#### **Custom Monument**

**Custom Monument Signs**: BCE produces many different and complex designs. We have the capability to build some of the best looking signage you will see anywhere today. We can incorporate the latest and greatest tech into our designs. Whether it's LCD displays, LED back-lit displays, custom fabrication or all of them our signs are top notch.

\*Contact our sales representitives to discuss and start your project.

3