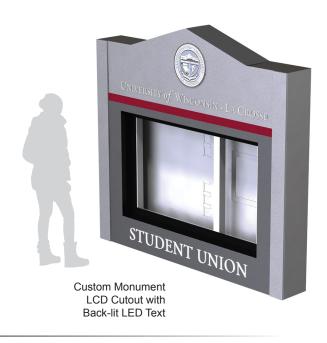

#### **Custom Monument**

**Custom Monument Signs**: BCE produces many different and complex designs. We have the capability to build some of the best looking signage you will see anywhere today. We can incorporate the latest and greatest tech into our designs. Whether it's LCD displays, LED back-lit displays, custom fabrication or all of them our signs are top notch.

\*Contact our sales representitives to discuss and start your project.

3