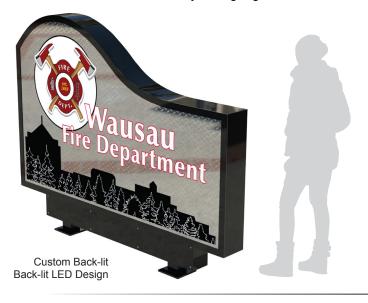

### **Back-Lit LED Signs**

Back-lit LED Signs: BCE has taken significant strides in modernizing the signage we produce especially with our back-lit LED signage. We have the ability to customize back-lighting depending on the style of sign. Size and color options can also be custom made to meet your signage needs \*Double Sided options are available.