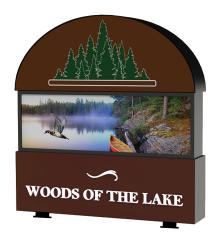

### **Back-Lit LED Signs**

Back-lit LED Signs: BCE has taken significant strides in modernizing the signage we produce especially with our back-lit LED signage. We have the ability to customize back-lighting depending on the style of sign. Size and color options can also be custom made to meet your signage needs \*Double Sided options are available.

(Night-time View)

2

-Bureau of -Correctional

Enterprises