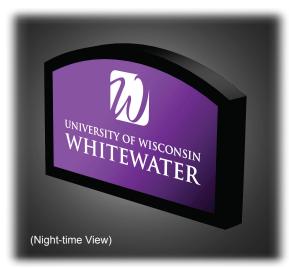

### **Back-Lit LED Signs**

Back-lit LED Signs: BCE has taken significant strides in modernizing the signage we produce especially with our back-lit LED signage. We have the ability to customize back-lighting depending on the style of sign. Size and color options can also be custom made to meet your signage needs \*Double Sided options are available.

(Night-time View)

2

-Bureau of -Correctional

Enterprises