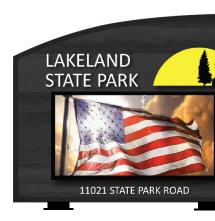

### **Back-Lit LED Signs**

Back-lit LED Signs: BCE has taken significant strides in modernizing the signage we produce especially with our back-lit LED signage. We have the ability to customize back-lighting depending on the style of sign. Size and color options can also be custom made to meet your signage needs \*Double Sided options are available.

(Night-time View)

2

-Bureau of -Correctional

Enterprises