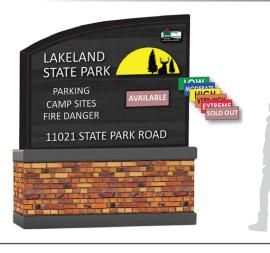

#### **Custom Monument**

**Custom Monument Signs**: BCE produces many different and complex designs. We have the capability to build some of the best looking signage you will see anywhere today. We can incorporate the latest and greatest tech into our designs. Whether it's LCD displays, LED back-lit displays, custom fabrication or all of them our signs are top notch.

\*Contact our sales representitives to discuss and start your project.

3