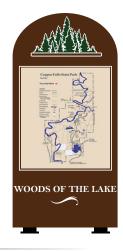

#### Post and Panel & Kiosk Designs

**Post and Panel Signage**: Post and panel signs have been a staple of custom signs for decades. We have variations in styles from dimensional lettering to vinyl options. Text, designs, and sign dimensions can all be personalized meets the customers needs. Custom paint and powder coat color schemes and combinations are also available. \*Double Sided options are available.

**Kiosks**: Kiosks have become an important feature for outdoor spaces. BCE has a few basic kiosk designs that give you the ability to display information about a park, building, or other feature. Color and size options give the customer a range of possiblities including incorporating graphic panels. \*Double Sided options are available.