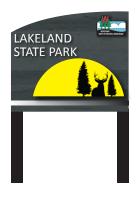

## **Park Entrance Signs**

**Park Entrance Signs**: Park entrances are the focal point of your park. It's important that your entrance is well marked and represents your outdoor space. BCE customizes park entrance signs to meet customer needs. Below are some of our basic model options. Colors, designs, and sizes can all be customized and arranged to mount adequately to your space. \*Double Sided options are available.