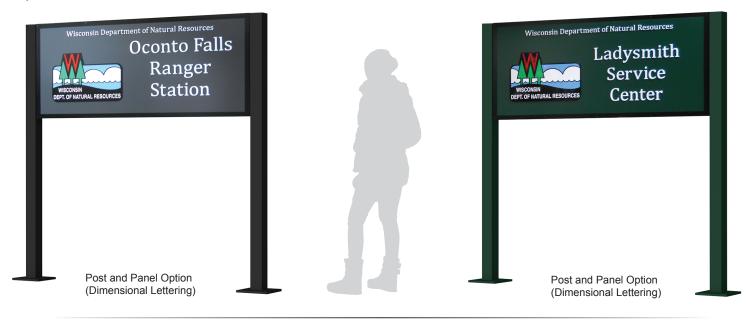

#### Post and Panel & Kiosk Designs

**Post and Panel Signage**: Post and panel signs have been a staple of custom signs for decades. We have variations in styles from dimensional lettering to vinyl options. Text, designs, and sign dimensions can all be personalized meets the customers needs. Custom paint and powder coat color schemes and combinations are also available. \*Double Sided options are available.