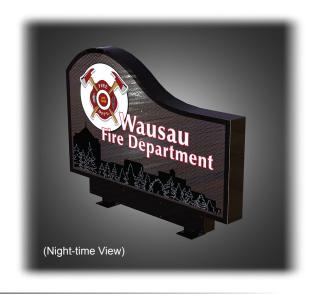

### **Back-Lit LED Signs**

Back-lit LED Signs: BCE has taken significant strides in modernizing the signage we produce especially with our back-lit LED signage. We have the ability to customize back-lighting depending on the style of sign. Size and color options can also be custom made to meet your signage needs \*Double Sided options are available.

(Night-time View)

2

-Bureau of -Correctional

Enterprises