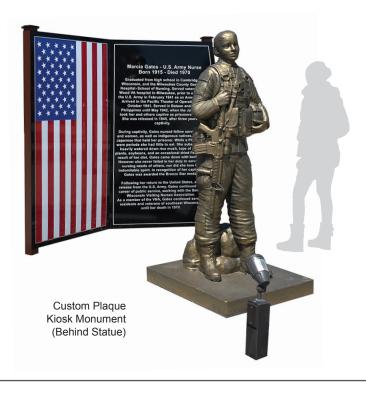

#### Post and Panel & Kiosk Designs

**Post and Panel Signage**: Post and panel signs have been a staple of custom signs for decades. We have variations in styles from dimensional lettering to vinyl options. Text, designs, and sign dimensions can all be personalized meets the customers needs. Custom paint and powder coat color schemes and combinations are also available. \*Double Sided options are available.

**Kiosks**: Kiosks have become an important feature for outdoor spaces. BCE has a few basic kiosk designs that give you the ability to display information about a park, building, or other feature. Color and size options give the customer a range of possiblities including incorporating graphic panels. \*Double Sided options are available.