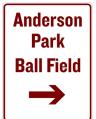

#### **City Wayfinding Signs**

**Barron Wayfinding Signs**: Pictured below are a few different styles of wayfinding signs that were used in one of the wayfinding projects designed and produced by BCE. \*Designs, themes, and text can be personalized.

40" (H) x 26" (W) Custom Wayfinding Signs

30" (H) x 25" (W) Custom Double Sided Wayfinding Signs