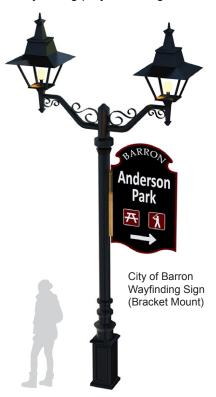

#### **City Wayfinding Signs**

**Barron Wayfinding Signs**: Pictured below are a few different styles of wayfinding signs that were used in one of the wayfinding projects designed and produced by BCE. \*Designs, themes, and text can be personalized.

40" (H) x 26" (W) Custom Wayfinding Signs

30" (H) x 25" (W) Custom Double Sided Wayfinding Signs