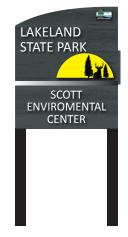

### **Custom Signage Theme & Wayfinding Signs**

**Custom and Wayfinding Signage**: More customized signage (including wayfinding) options that could be produced by BCE. Contact our sales representitives to get started on your custom project. \*Double Sided options are available.

\*The theme below is just an example of sign designs we could produce.

Themed Wayfinding Signage (Multiple Variations)

3

Megan Rodriguez Phone: 608-219-9621