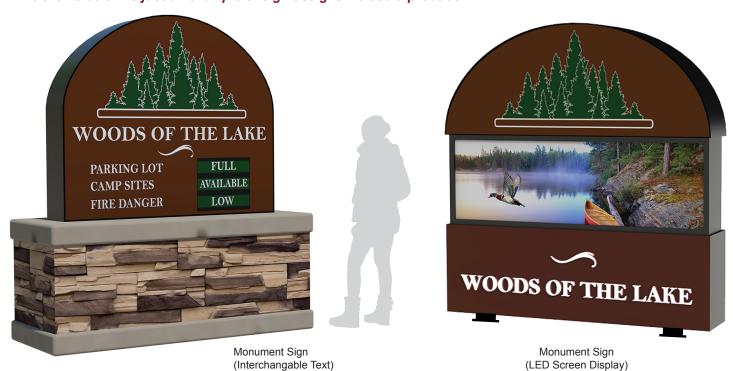

### **Custom Signage Theme & Wayfinding Signs**

**Custom and Wayfinding Signage**: More customized signage (including wayfinding) options that could be produced by BCE. Contact our sales representitives to get started on your custom project. \*Double Sided options are available.

\*The theme below is just an example of sign designs we could produce.

Monument Sign (LED Screen Display)

Post and Panel Custom Design

LAKELAND
STATE PARK

RANGER STATION 
BOAT LAUNCH
CAMP SITES

Themed Signage (Multiple Variations)