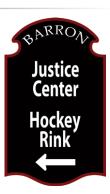

#### **City Wayfinding Signs**

**Barron Wayfinding Signs**: Pictured below are a few different styles of wayfinding signs that were used in one of the wayfinding projects designed and produced by BCE. \*Designs, themes, and text can be personalized.

40" (H) x 26" (W) Custom Wayfinding Signs

30" (H) x 25" (W) Custom Double Sided Wayfinding Signs