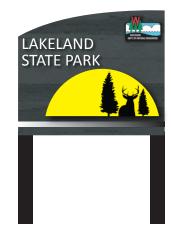

### **Custom Signage Theme & Wayfinding Signs**

**Custom and Wayfinding Signage**: More customized signage (including wayfinding) options that could be produced by BCE. Contact our sales representitives to get started on your custom project. \*Double Sided options are available.

\*The theme below is just an example of sign designs we could produce.

Monument Sign (LED Screen Display)

Post and Panel Custom Design

LAKELAND
STATE PARK

RANGER STATION 
BOAT LAUNCH
CAMP SITES

Themed Signage (Multiple Variations)