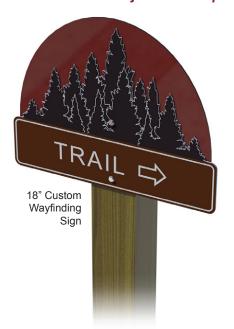

### **Wayfinding Signs**

**Customized Wayfinding Signs**: BCE has the ability to create and produce wayfinding signage. Custom signs drafting and design team can personalize signage specifically for your environment. Wheather you have a project big or small, it's important that people are informed about the amenities, destinations, and directions relevent in your outdoor space. Contact our sales representitives to get started on your custom project. \*Double Sided options are available.

\*The theme below is just an example of wayfinding signage designs we could produce.

www.shopbce.com/park-and-recreational

Paul Gradian
Phone: 608-235-7317
E-mail: Paul.Gradian@Wisconsin.gov

Megan Rodriguez Phone: 608-219-9621