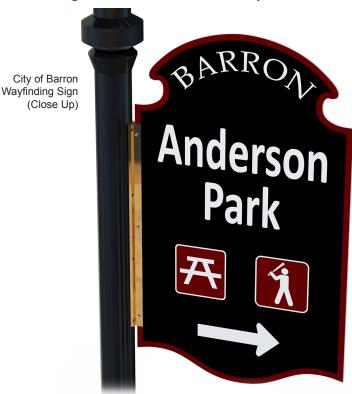

#### **City Wayfinding Signs**

**Barron Wayfinding Signs**: Pictured below are a few different styles of wayfinding signs that were used in one of the wayfinding projects designed and produced by BCE. \*Designs, themes, and text can be personalized.

40" (H) x 26" (W) Custom Wayfinding Signs

30" (H) x 25" (W) Custom Double Sided Wayfinding Signs