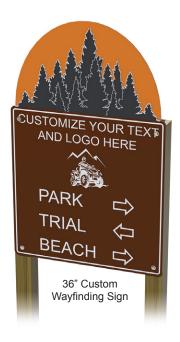

### **Wayfinding Signs**

**Customized Wayfinding Signs**: BCE has the ability to create and produce wayfinding signage. Custom signs drafting and design team can personalize signage specifically for your environment. Wheather you have a project big or small, it's important that people are informed about the amenities, destinations, and directions relevent in your outdoor space. Contact our sales representitives to get started on your custom project. \*Double Sided options are available.

\*The theme below is just an example of wayfinding signage designs we could produce.

www.shopbce.com/park-and-recreational

Paul Gradian
Phone: 608-235-7317
E-mail: Paul.Gradian@Wisconsin.gov

Megan Rodriguez Phone: 608-219-9621