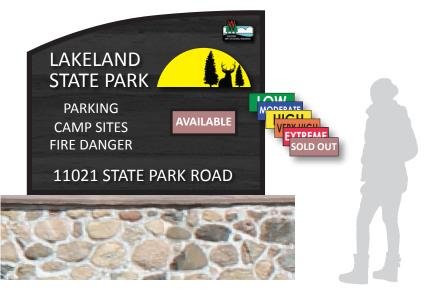

### **Custom Signage Theme & Wayfinding Signs**

**Custom and Wayfinding Signage**: More customized signage (including wayfinding) options that could be produced by BCE. Contact our sales representitives to get started on your custom project. \*Double Sided options are available.

\*The theme below is just an example of sign designs we could produce.

Themed Wayfinding Signage (Multiple Variations)

3

Megan Rodriguez Phone: 608-219-9621