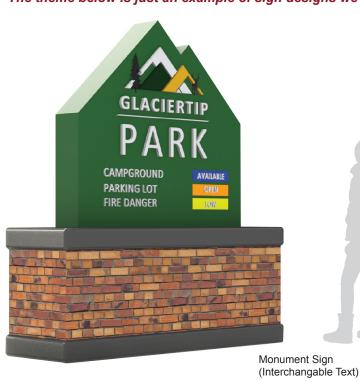

### **Custom Signage Theme & Wayfinding Signs**

**Custom and Wayfinding Signage**: More customized signage (including wayfinding) options that could be produced by BCE. Contact our sales representitives to get started on your custom project. \*Double Sided options are available.

\*The theme below is just an example of sign designs we could produce.

Monument Sign (LED Screen Display)

Post and Panel Custom Design

LAKELAND
STATE PARK

RANGER STATION 
BOAT LAUNCH
CAMP SITES

Themed Signage (Multiple Variations)