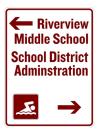

#### **City Wayfinding Signs**

**Barron Wayfinding Signs**: Pictured below are a few different styles of wayfinding signs that were used in one of the wayfinding projects designed and produced by BCE. \*Designs, themes, and text can be personalized.

40" (H) x 26" (W) Custom Wayfinding Signs

30" (H) x 25" (W) Custom Double Sided Wayfinding Signs