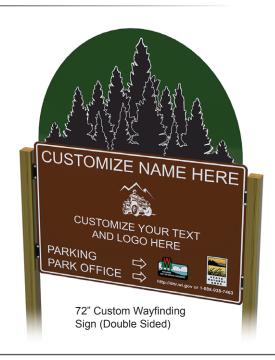

### **Custom Signage Theme & Wayfinding Signs**

**Custom and Wayfinding Signage**: More customized signage (including wayfinding) options that could be produced by BCE. Contact our sales representitives to get started on your custom project. \*Double Sided options are available.

\*The theme below is just an example of sign designs we could produce.

Themed Wayfinding Signage (Multiple Variations)

3

Megan Rodriguez Phone: 608-219-9621