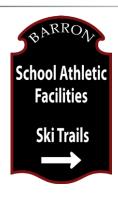

#### **City Wayfinding Signs**

**Barron Wayfinding Signs**: Pictured below are a few different styles of wayfinding signs that were used in one of the wayfinding projects designed and produced by BCE. \*Designs, themes, and text can be personalized.

40" (H) x 26" (W) Custom Wayfinding Signs

30" (H) x 25" (W) Custom Double Sided Wayfinding Signs