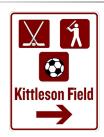

#### **City Wayfinding Signs**

**Barron Wayfinding Signs**: Pictured below are a few different styles of wayfinding signs that were used in one of the wayfinding projects designed and produced by BCE. \*Designs, themes, and text can be personalized.

40" (H) x 26" (W) Custom Wayfinding Signs

30" (H) x 25" (W) Custom Double Sided Wayfinding Signs