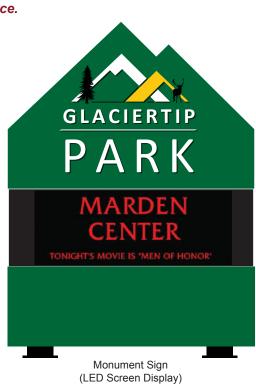

### **Custom Signage Theme & Wayfinding Signs**

**Custom and Wayfinding Signage**: More customized signage (including wayfinding) options that could be produced by BCE. Contact our sales representitives to get started on your custom project. \*Double Sided options are available.

\*The theme below is just an example of sign designs we could produce.

Monument Sign (LED Screen Display)

Post and Panel Custom Design

LAKELAND
STATE PARK

RANGER STATION 
BOAT LAUNCH
CAMP SITES

Themed Signage (Multiple Variations)