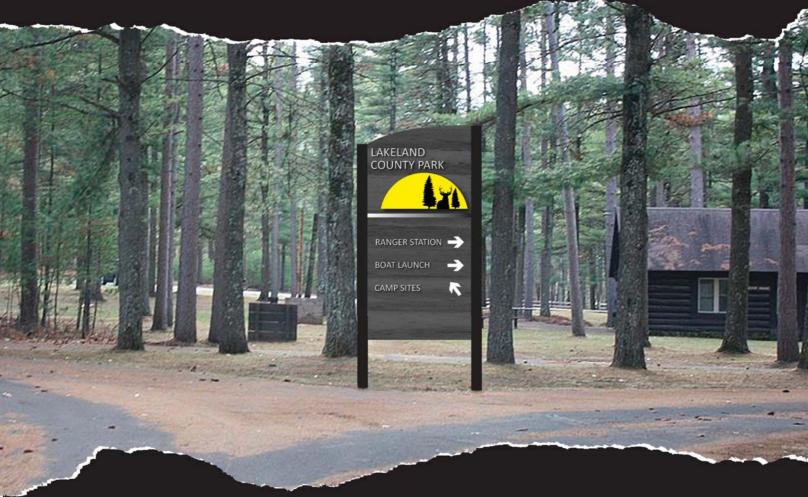

### **Wayfinding Signs**

**Customized Wayfinding Signs**: BCE has the ability to create and produce wayfinding signage. Custom signs drafting and design team can personalize signage specifically for your environment. Wheather you have a project big or small, it's important that people are informed about the amenities, destinations, and directions relevent in your outdoor space. Contact our sales representitives to get started on your custom project. \*Double Sided options are available.

\*The theme below is just an example of wayfinding signage designs we could produce.

www.shopbce.com/park-and-recreational

Paul Gradian
Phone: 608-235-7317
E-mail: Paul.Gradian@Wisconsin.gov

Megan Rodriguez Phone: 608-219-9621