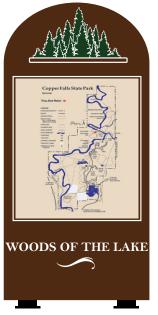

### **Wayfinding Signs**

**Customized Wayfinding Signs**: BCE has the ability to create and produce wayfinding signage. Custom signs drafting and design team can personalize signage specifically for your environment. Wheather you have a project big or small, it's important that people are informed about the amenities, destinations, and directions relevent in your outdoor space. Contact our sales representitives to get started on your custom project. \*Double Sided options are available.

\*The theme below is just an example of wayfinding signage designs we could produce.

www.shopbce.com/park-and-recreational

Paul Gradian
Phone: 608-235-7317
E-mail: Paul.Gradian@Wisconsin.gov

Megan Rodriguez Phone: 608-219-9621