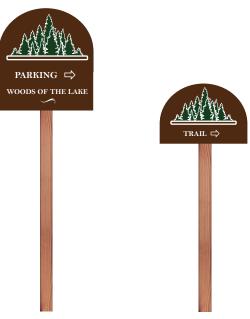

### **Custom Signage Theme & Wayfinding Signs**

**Custom and Wayfinding Signage**: More customized signage (including wayfinding) options that could be produced by BCE. Contact our sales representitives to get started on your custom project. \*Double Sided options are available.

\*The theme below is just an example of sign designs we could produce.

Themed Wayfinding Signage (Multiple Variations)

3

Megan Rodriguez Phone: 608-219-9621