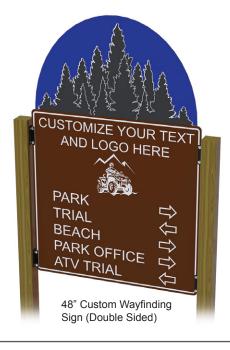

### **Wayfinding Signs**

**Customized Wayfinding Signs**: BCE has the ability to create and produce wayfinding signage. Custom signs drafting and design team can personalize signage specifically for your environment. Wheather you have a project big or small, it's important that people are informed about the amenities, destinations, and directions relevent in your outdoor space. Contact our sales representitives to get started on your custom project. \*Double Sided options are available.

\*The theme below is just an example of wayfinding signage designs we could produce.

www.shopbce.com/park-and-recreational

Paul Gradian
Phone: 608-235-7317
E-mail: Paul.Gradian@Wisconsin.gov

Megan Rodriguez Phone: 608-219-9621