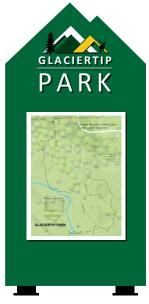

### **Custom Signage Theme & Wayfinding Signs**

**Custom and Wayfinding Signage**: More customized signage (including wayfinding) options that could be produced by BCE. Contact our sales representitives to get started on your custom project. \*Double Sided options are available.

\*The theme below is just an example of sign designs we could produce.

Monument Sign with Graphic Panel (Back-lit LED Optional)