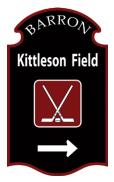

#### **City Wayfinding Signs**

**Barron Wayfinding Signs**: Pictured below are a few different styles of wayfinding signs that were used in one of the wayfinding projects designed and produced by BCE. \*Designs, themes, and text can be personalized.

40" (H) x 26" (W) Custom Wayfinding Signs

30" (H) x 25" (W) Custom Double Sided Wayfinding Signs