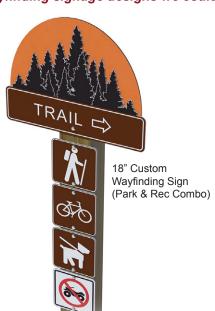

### **Wayfinding Signs**

**Customized Wayfinding Signs**: BCE has the ability to create and produce wayfinding signage. Custom signs drafting and design team can personalize signage specifically for your environment. Wheather you have a project big or small, it's important that people are informed about the amenities, destinations, and directions relevent in your outdoor space. Contact our sales representitives to get started on your custom project. \*Double Sided options are available.

\*The theme below is just an example of wayfinding signage designs we could produce.

www.shopbce.com/park-and-recreational

Paul Gradian
Phone: 608-235-7317
E-mail: Paul.Gradian@Wisconsin.gov

Megan Rodriguez Phone: 608-219-9621