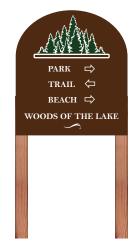

### **Custom Signage Theme & Wayfinding Signs**

**Custom and Wayfinding Signage**: More customized signage (including wayfinding) options that could be produced by BCE. Contact our sales representitives to get started on your custom project. \*Double Sided options are available.

\*The theme below is just an example of sign designs we could produce.

Monument Sign (LED Screen Display)

Post and Panel Custom Design

LAKELAND
STATE PARK

RANGER STATION 
BOAT LAUNCH
CAMP SITES

Themed Signage (Multiple Variations)