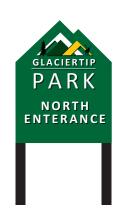

### **Custom Signage Theme & Wayfinding Signs**

**Custom and Wayfinding Signage**: More customized signage (including wayfinding) options that could be produced by BCE. Contact our sales representitives to get started on your custom project. \*Double Sided options are available.

\*The theme below is just an example of sign designs we could produce.

Themed Wayfinding Signage (Multiple Variations)

3

Megan Rodriguez Phone: 608-219-9621