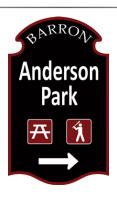

#### **City Wayfinding Signs**

**Barron Wayfinding Signs**: Pictured below are a few different styles of wayfinding signs that were used in one of the wayfinding projects designed and produced by BCE. \*Designs, themes, and text can be personalized.

40" (H) x 26" (W) Custom Wayfinding Signs

30" (H) x 25" (W) Custom Double Sided Wayfinding Signs