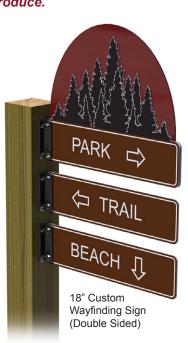

### **Wayfinding Signs**

**Customized Wayfinding Signs**: BCE has the ability to create and produce wayfinding signage. Custom signs drafting and design team can personalize signage specifically for your environment. Wheather you have a project big or small, it's important that people are informed about the amenities, destinations, and directions relevent in your outdoor space. Contact our sales representitives to get started on your custom project. \*Double Sided options are available.

\*The theme below is just an example of wayfinding signage designs we could produce.

www.shopbce.com/park-and-recreational

Paul Gradian
Phone: 608-235-7317
E-mail: Paul.Gradian@Wisconsin.gov

Megan Rodriguez Phone: 608-219-9621