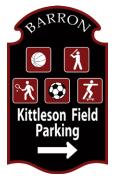

#### **City Wayfinding Signs**

**Barron Wayfinding Signs**: Pictured below are a few different styles of wayfinding signs that were used in one of the wayfinding projects designed and produced by BCE. \*Designs, themes, and text can be personalized.

40" (H) x 26" (W) Custom Wayfinding Signs

30" (H) x 25" (W) Custom Double Sided Wayfinding Signs