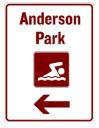

#### **City Wayfinding Signs**

**Barron Wayfinding Signs**: Pictured below are a few different styles of wayfinding signs that were used in one of the wayfinding projects designed and produced by BCE. \*Designs, themes, and text can be personalized.

40" (H) x 26" (W) Custom Wayfinding Signs

30" (H) x 25" (W) Custom Double Sided Wayfinding Signs