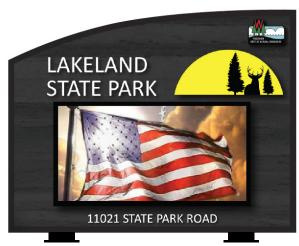

### **Custom Signage Theme & Wayfinding Signs**

**Custom and Wayfinding Signage**: More customized signage (including wayfinding) options that could be produced by BCE. Contact our sales representitives to get started on your custom project. \*Double Sided options are available.

\*The theme below is just an example of sign designs we could produce.

Monument Sign (LED Screen Display)

Post and Panel Custom Design

LAKELAND
STATE PARK

RANGER STATION 
BOAT LAUNCH
CAMP SITES

Themed Signage (Multiple Variations)