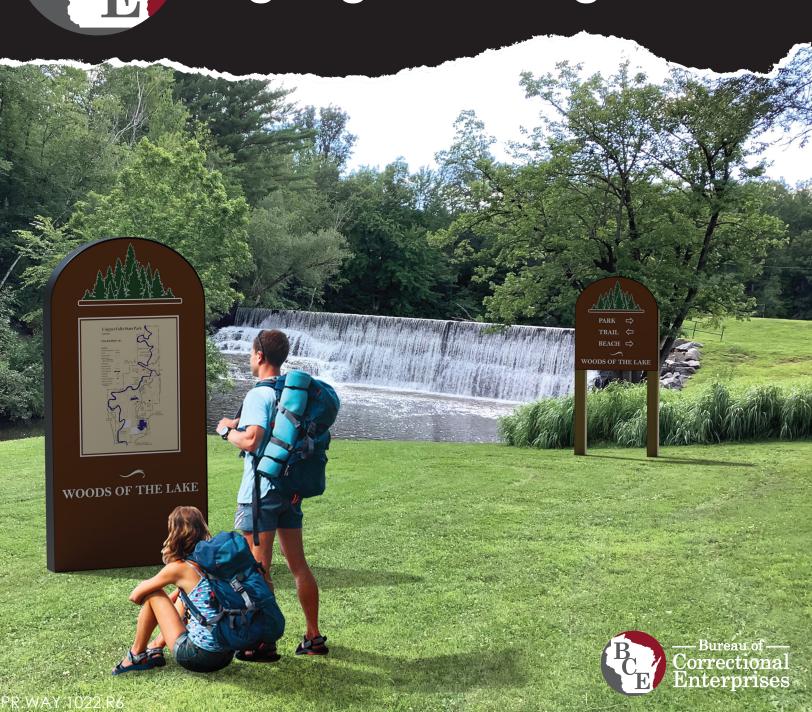

### **Wayfinding Signs**

**Customized Wayfinding Signs**: BCE has the ability to create and produce wayfinding signage. Custom signs drafting and design team can personalize signage specifically for your environment. Wheather you have a project big or small, it's important that people are informed about the amenities, destinations, and directions relevent in your outdoor space. Contact our sales representitives to get started on your custom project. \*Double Sided options are available.

\*The theme below is just an example of wayfinding signage designs we could produce.

www.shopbce.com/park-and-recreational

Paul Gradian
Phone: 608-235-7317
E-mail: Paul.Gradian@Wisconsin.gov

Megan Rodriguez Phone: 608-219-9621