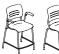

Café Stools

Armless: 22.25W 21.5D 38.5 or 44.5H With arms: 25.75W 21.5D 38.5 or 44.5H

Stacks 4 high on floor