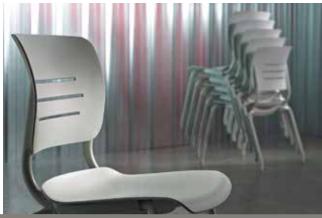

## **Specifications**

Poly or upholstered seat and back. Seat - 18.5W 18.25D 17.75H

Armless: 22.25W 21.5D 32.5H With arms: 26W 21.5D 32.5H Stacks 12 high on dolly and 5 high on floor \*Tablet arm chair does not stack