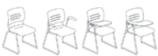

4-Leg Stack Chairs with Casters Armless: 23W 21.5D 32.5H With arms: 26W 21.5D 32.5H Stacks 5 high on floor

\*Tablet arm chair does not stack

Sled Base Stack Chairs Armless: 22W 21.25D 32.5H With arms: 26W 21.5D 32.5H Stacks 12 high on dolly and 5 high on floor \*Tablet arm chair does not stack