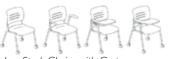

4-Leg Stack Chairs with Casters Armless: 23W 21.5D 32.5H With arms: 26W 21.5D 32.5H Stacks 5 high on floor

\*Tablet arm chair does not stack

Sled Base Stack Chairs Armless: 22W 21.25D 32.5H With arms: 26W 21.5D 32.5H Stacks 12 high on dolly and 5 high on floor \*Tablet arm chair does not stack