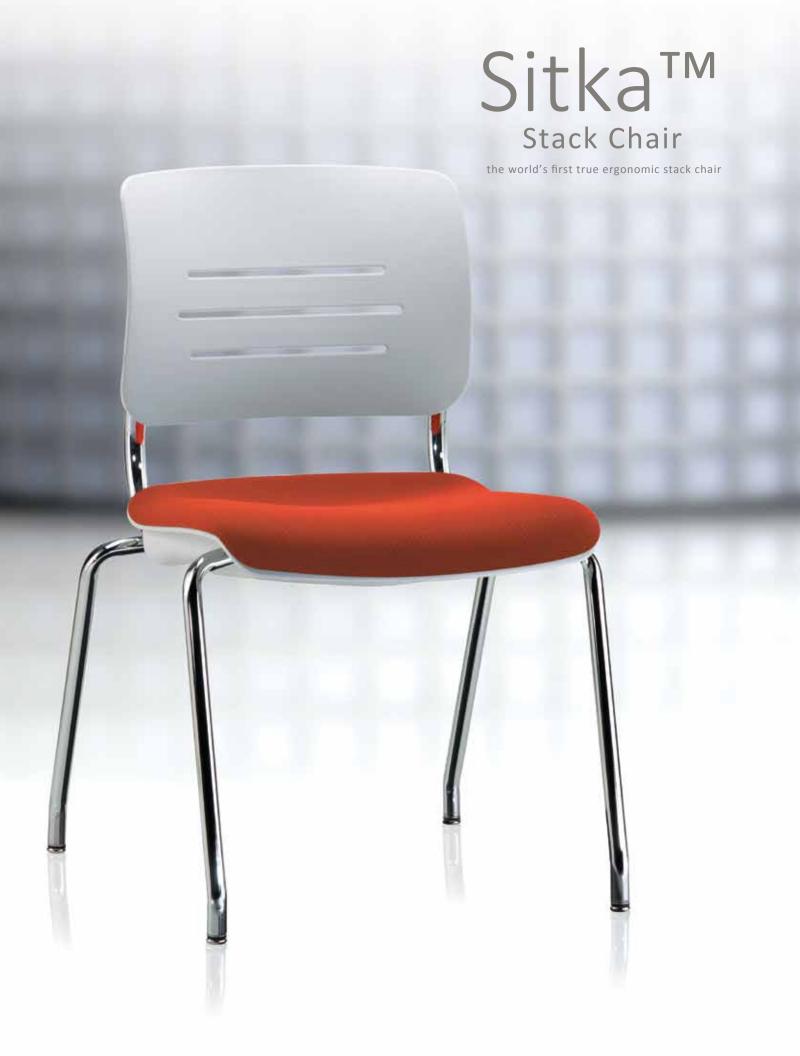

## Sitka Stack Chair

Sitka understands you - how you move, how you sit, how you relax. It is the first true ergonomic stack chair.

Like artistry in motion, Sitka's Perfect Pivot™ exactly mirrors your natural movement creating the ultimate in sitting comfort. Gracefully sculpted and artfully designed, Sitka blends beautifully in any environment. This enduring, timeless full collection of seating brings style, comfort, and visual continuity anywhere.

Contoured back provides support and flexes sideways - twisting when you twist. Contoured seat delivers a conforming, comfortable, long-term sit.

Distinctly different and remarkably versatile, Sitka's translucent poly backs present a unique high-design option.

## DISTINCTLY DIFFERENT. REMARKABLY VERSATILE.

Designed by Giancarlo Piretti, Perfect Pivot is a patented, frictionless mechanism that exactly mirrors your natural body movement, creating the ultimate in sitting comfort.