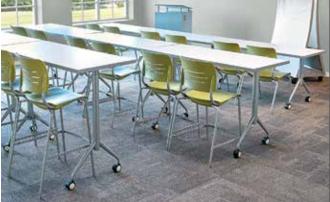

Café Stools

Armless: 22.25W 21.5D 38.5 or 44.5H With arms: 25.75W 21.5D 38.5 or 44.5H

Stacks 4 high on floor