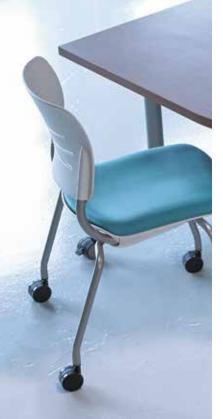

4-Leg Stack Chairs with Casters Armless: 23W 21.5D 32.5H With arms: 26W 21.5D 32.5H Stacks 5 high on floor

\*Tablet arm chair does not stack

Sled Base Stack Chairs Armless: 22W 21.25D 32.5H With arms: 26W 21.5D 32.5H Stacks 12 high on dolly and 5 high on floor \*Tablet arm chair does not stack